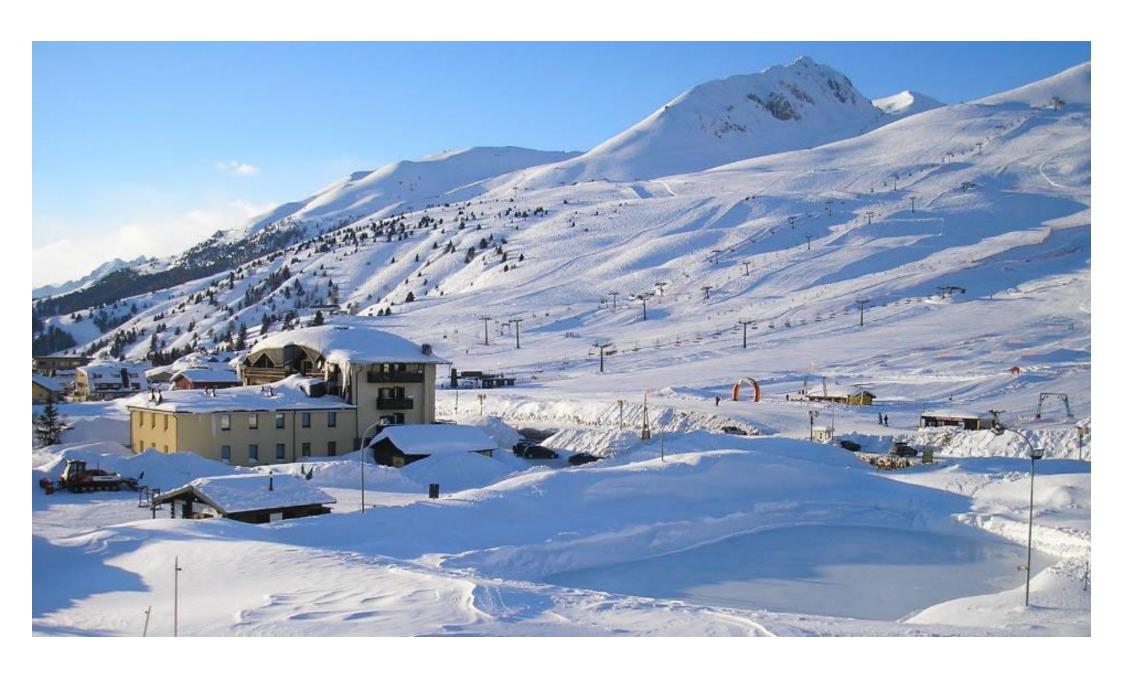

### Accommodation

#### Accommodation

The friendly Albergo Milano has 65 beds in 21 en suite rooms on three floors. Students are generally accommodated in 2-4 bedded rooms and teachers in twin rooms. Rooms are equipped with hairdryers and telephones and many have their own balconies.