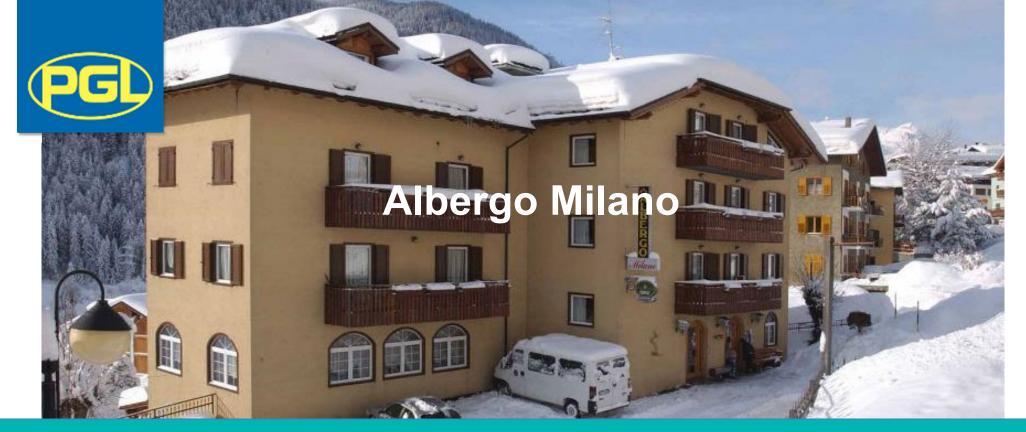

#### Accommodation

The friendly Albergo Milano has 65 beds in 21 en suite rooms on three floors. Students are generally accommodated in 2-4 bedded rooms and teachers in twin rooms. Rooms are equipped with hairdryers and telephones and many have their own balconies.