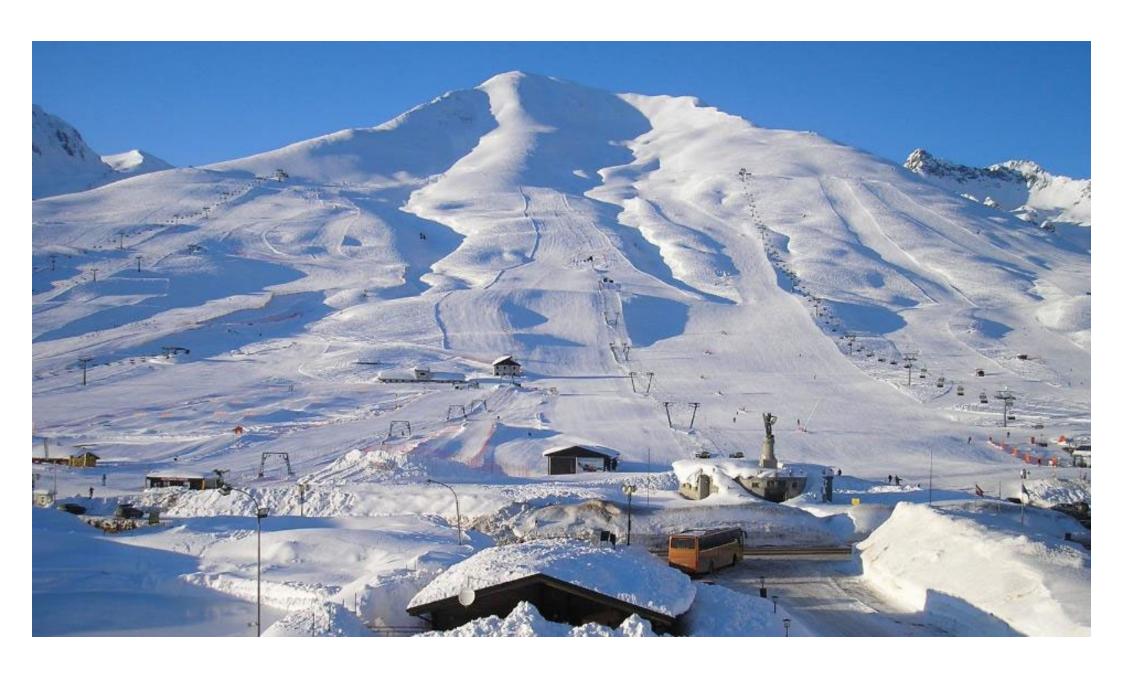

# Friern Barnet School PGL Ski by Coach

### **Resort: Passo Tonale**

No. of runs: 12 blue, 23 red, 6 black