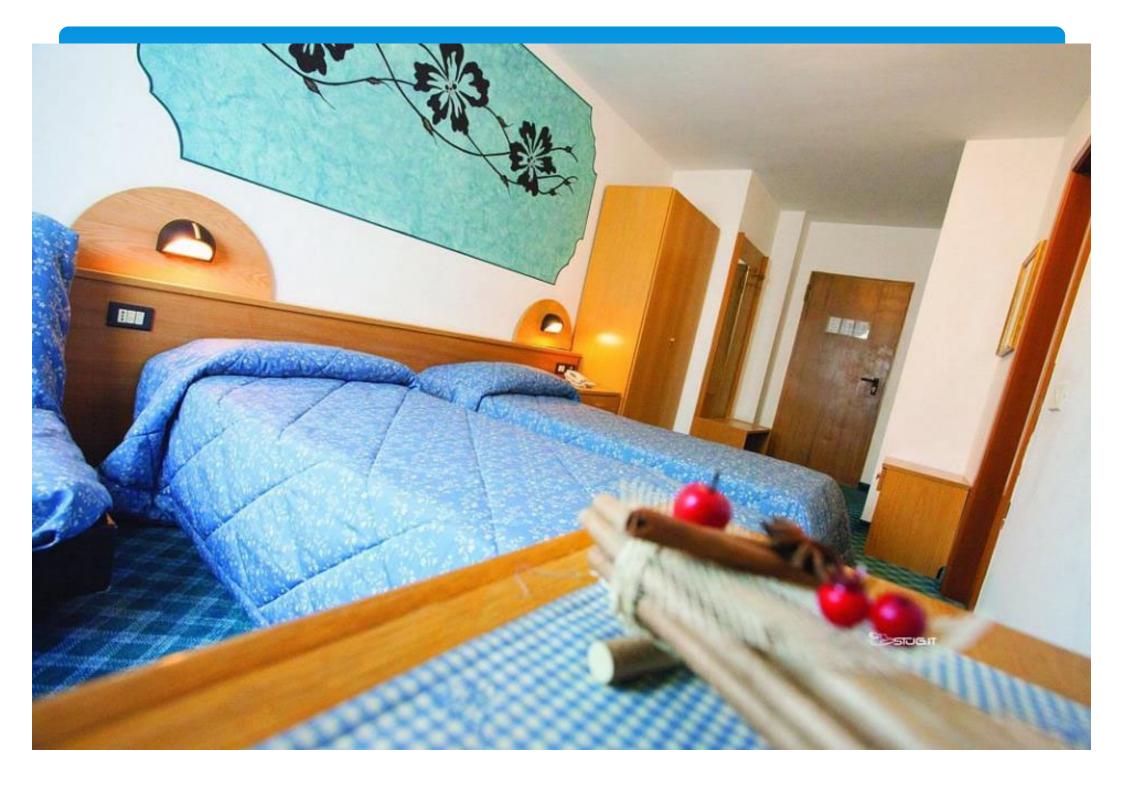

#### Accommodation

The friendly Albergo Milano has 65 beds in 21 en suite rooms on three floors. Students are generally accommodated in 2-4 bedded rooms and teachers in twin rooms. Rooms are equipped with hairdryers and telephones and many have their own balconies.