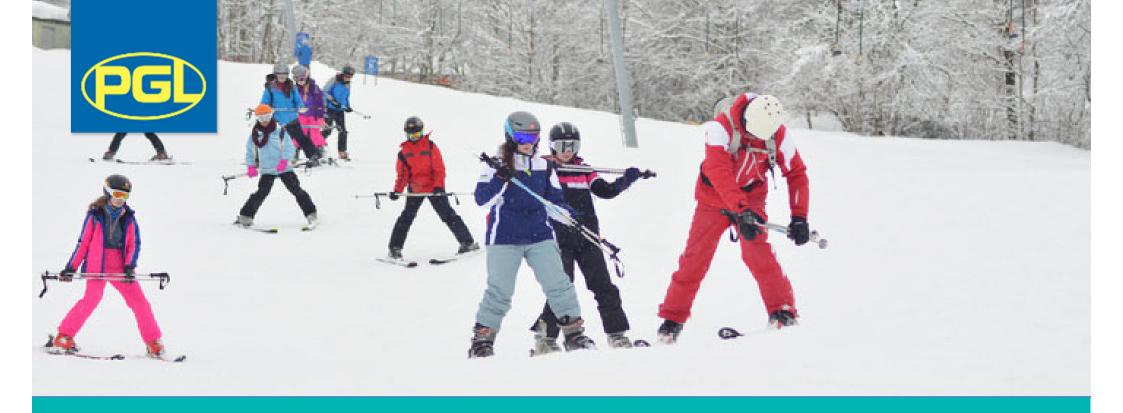

### **Tuition**

- 5 hours daily tuition
- Maximum 12 per group for skiing (of same ability)
- English speaking, locally qualified instructors