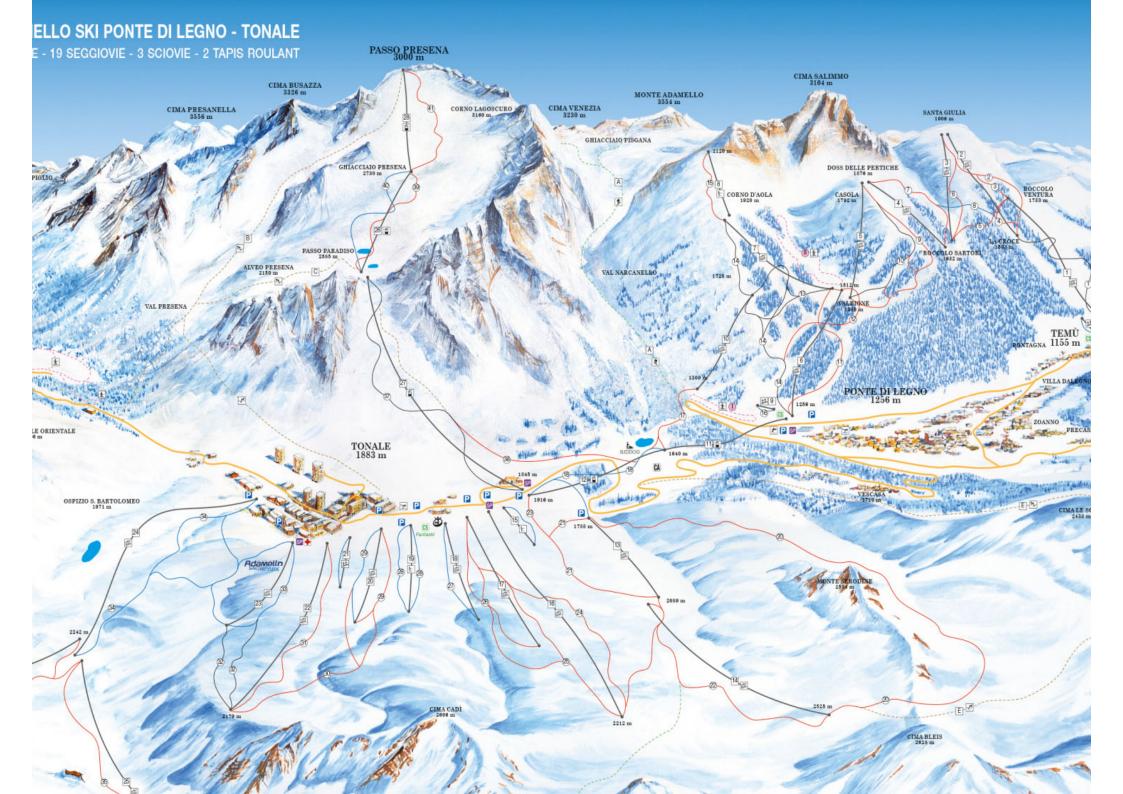

n excellent place for beginners to learn how to ski.
- Executive return coach travel
- Cost: £929





# Friern Barnet School PGL Ski by Coach





### Welcome to PGL Ski

- Over 20 years' experience in school ski
- School Travel Forum assured
- Fully risk assessed
- ABTA bonded & ATOL protected
- Awarded the Quality Badge by the Council for Learning Outside the Classroom





### **Travel**

- Pick up from school (Time TBA usually around 6pm )
- Channel crossing (ferry)
- Overnight journey
- Evening meal on arrival



## Your PGL Representative

Dedicated PGL Representative with every group, providing full support and assistance.

#### **Staff accompanying:**

Mr Soave, Mr Reilly, Miss Kane, Miss Ayscough, Mr Davies.



### **Resort: Passo Tonale**

No. of runs: 12 blue, 23 red, 6 black





### Accommodation

#### Accommodation

The friendly Albergo Milano has 65 beds in 21 en suite rooms on three floors. Students are generally accommodated in 2-4 bedded rooms and teachers in twin rooms. Rooms are equipped with hairdryers and telephones and many have their own balconies.



# Rooming's

- Rooms are small 1 to 4 in each room.
- We will speak to all students and ensure that they are with <u>at least one person</u> that they know.
- We will try everything to ensure that friends are together, but this is not guaranteed.
- Students are not allowed in other students rooms under any circumstances. Deliberated damage to a room may have to be paid by those students.

# 











### **Evening Entertainment**

#### **Paid options:**

- ✓ Pizza Night (40)
- ✓ Karaoke (43)
- ✓ Ice