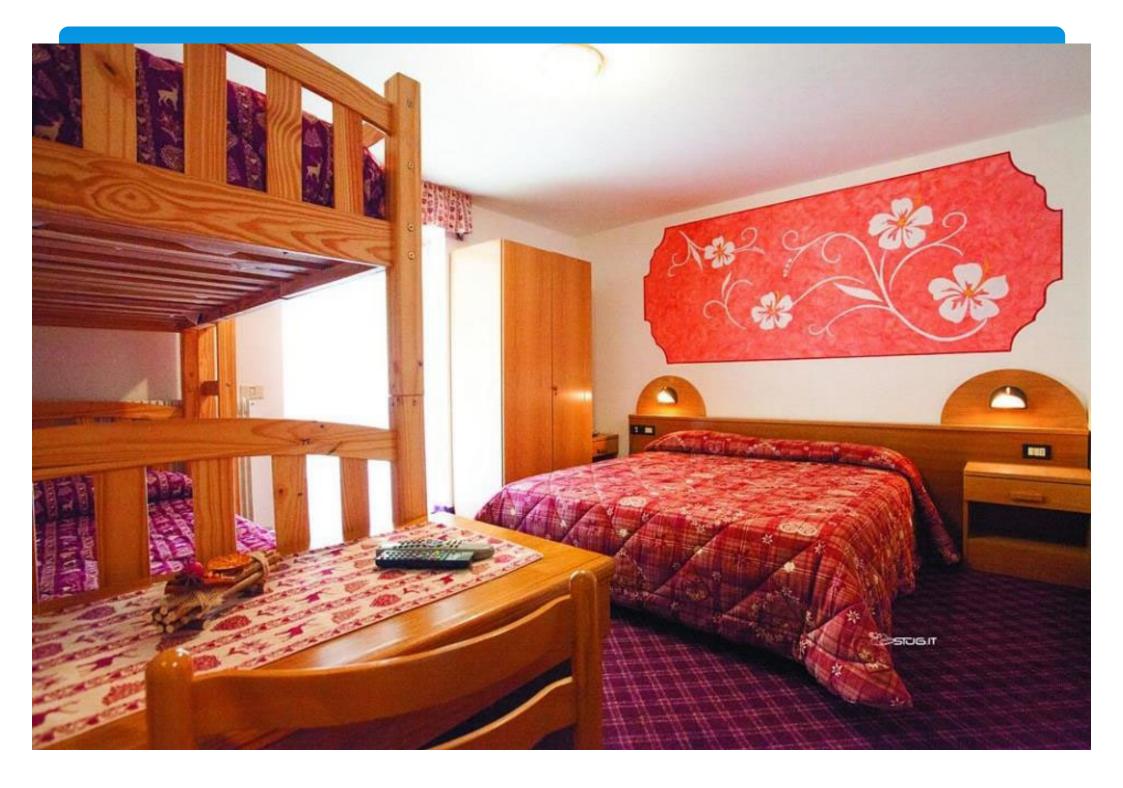

#### Accommodation

The friendly Albergo Milano has 65 beds in 21 en suite rooms on three floors. Students are generally accommodated in 2-4 bedded rooms and teachers in twin rooms. Rooms are equipped with hairdryers and telephones and many have their own balconies.