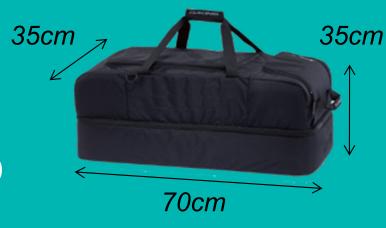

## Luggage Allowance

Please note that there are weight restrictions on the coach as storage space is limited. We kindly ask that all party members limit their luggage size according to the dimensions shown (90 litres).

#### Packing for a coach trip

One soft holdall type bag max. dimensions 70cm x 35cm x 35cm + one item of hand luggage for food and essentials for the journey.