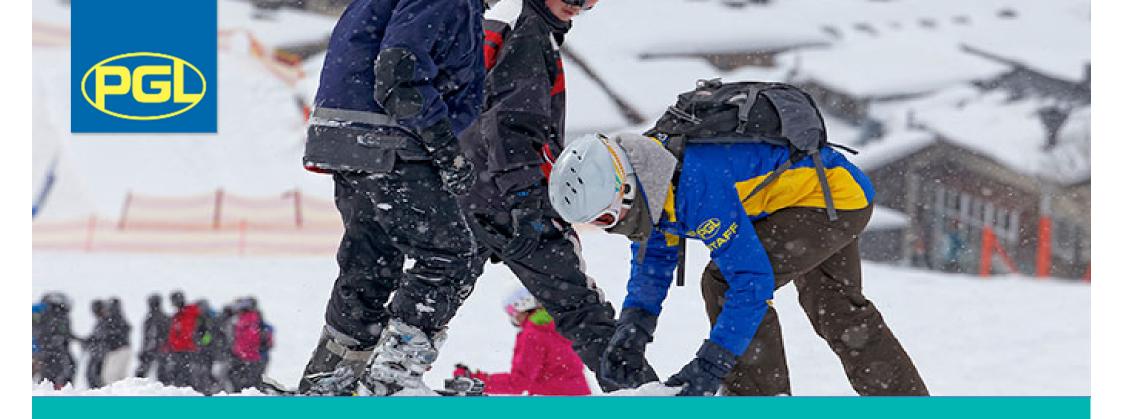

### Ski fit

Students should travel with ski socks in their hand luggage so that they are prepared for the ski fit on arrival. Depending on your arrival time in resort, we will endeavour to ensure the ski fit takes place that day. When this is not possible, it will take place on the morning of your first ski lessons.

If the ski hire shop is small, it may be advisable to break into smaller groups to aid the process of fitting equipment. Your PGL rep will organise a system for noting down the binding release value (RV) settings for each person.