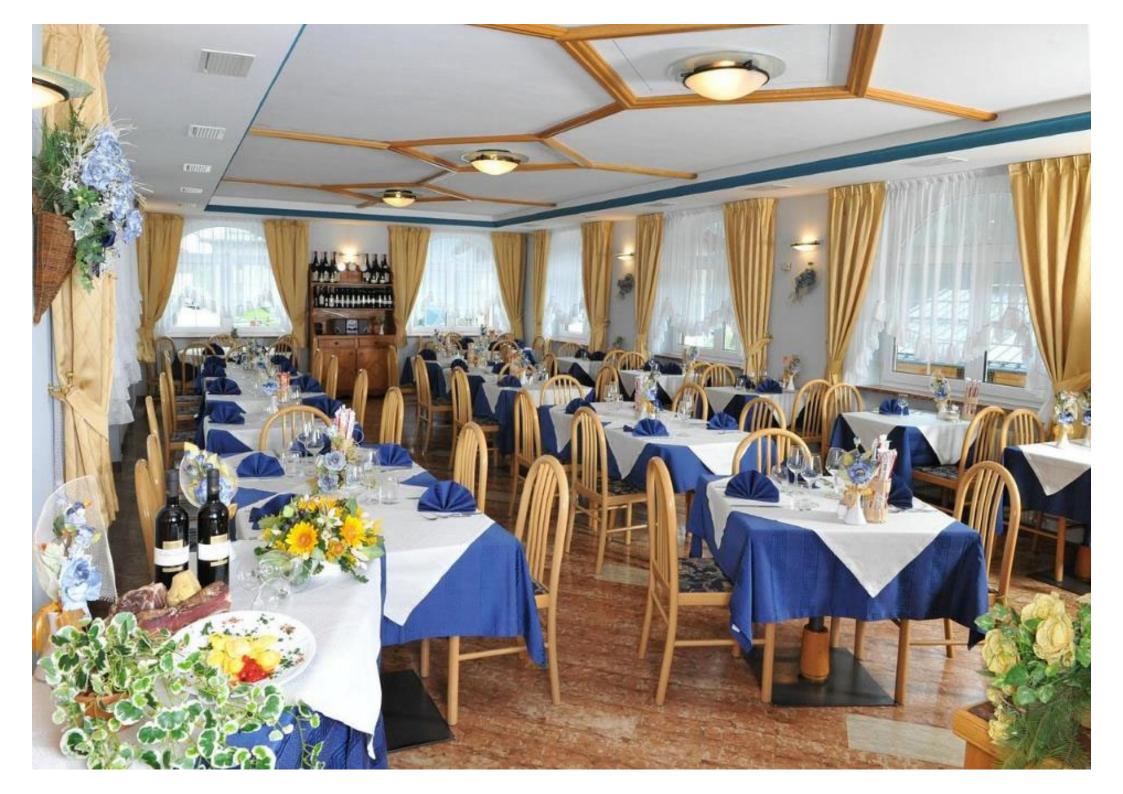

#### Accommodation

The friendly Albergo Milano has 65 beds in 21 en suite rooms on three floors. Students are generally accommodated in 2-4 bedded rooms and teachers in twin rooms. Rooms are equipped with hairdryers and telephones and many have their own balconies.